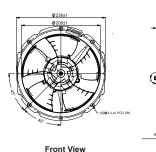

## Specifications:

- · Ball Bearing
- IP65
- · Class B · Thermally Protected, Continuous Air Over
- Temp. Range: -40°C to +50°C
- 16 in Leads
- UL / TÜV / CE / RCM /CCC / ATEX

Rear View

| ew |  |  |  |
|----|--|--|--|
|    |  |  |  |

Side View

76.1±0.5 71.6±0.5 4.5±0.5