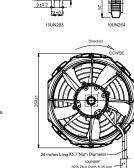

|   | MARS<br>NO. | WATTS    | VOLTS   | ROT. SE | APPLICATION   |
|---|-------------|----------|---------|---------|---------------|
|   | 05485       | Up to 30 | 115/230 | CCW     | 1600-1900 RPM |
| ĺ | 05486       | Up to 30 | 115/230 | CCW     | 1250-1550 RPM |